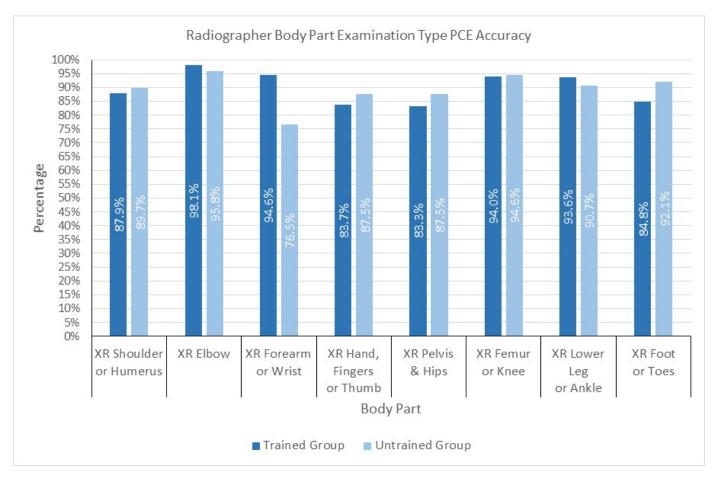

## **Figures**

Figure 1: Radiographer Body Part Examination Type PCE Accuracy Bar Chart